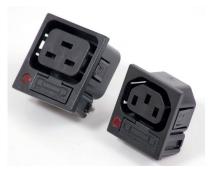

## **EDP STANDARD PDUS**

**POWER DISTRIBUTION UNITS** 





EDP Europe offers a high quality and affordable range of Power Distribution Units (PDUs), with options available to suit your power needs.

Constructed from aluminium extrusion and finished in black powder coat for maximum strength and durability, they provide a reliable and stylish managed solution.

Individually Fused C19 & C13 Outlets Available as an Option

## Features & Benefits

## All units are supplied as standard with:

- Double pole illuminated mains switch or unswitched with neon.
- 3 metre mains lead with moulded UK plug.
- Internal wiring rated at 16A.
- UK, IEC-C13, Locking IEC-C13, C19 sockets.

## Range of options include:

- Master Fuse.
- Mini Circuit Breaker (MCB).
- Residual Current Device (RCD).
- Individually fused C19 & C13 outlets.
- Digital Ammeter.
- European po