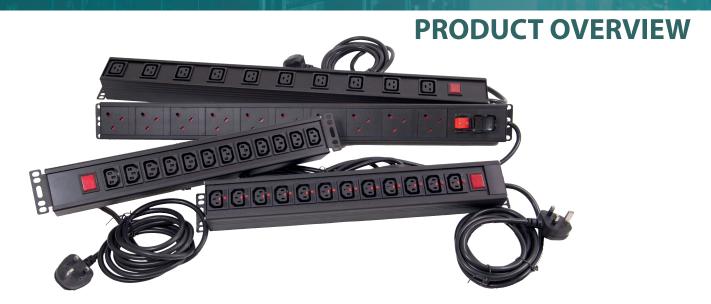

## **EDP STANDARD PDUS**

**POWER DISTRIBUTION UNITS** 

EDP Europe offers a high quality and affordable range of Power Distribution Units (PDUs), with options available to suit your power needs.

Constructed from aluminium extrusion and finished in black powder coat for maximum strength and durability, they provide a reliable and stylish managed solution.

## All units are supplied as standard with:

- Double pole illuminated mains switch or unswitched with neon.
- 3 metre mains lead with moulded UK plug.
- Internal wiring rated at 16A.
- UK, IEC-C13, Locking IEC-C13, C19 sockets.

## Range of options include:

- Master Fuse.
- Mini Circuit Breaker (MCB).
- Residual Current Device (RCD).
- Individually fused C19 & C13 outlets.
- Digital Ammeter.
- European power outlets.
- 32A option.
- Plug options: IEC60309 (commando), IEC-C14, IEC-C20 or Schuko.
- Custom Length input leads.
- Surge & RFI Suppression.