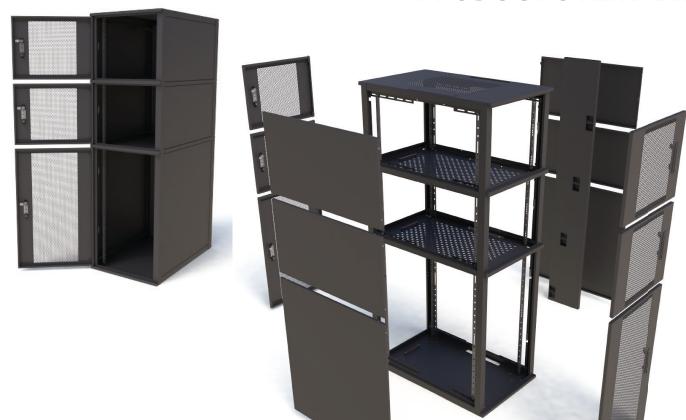

## **Features & Benefits**

- 42U or 47U Heights.
- 2 Pairs of fully adjustable 19" mounting profiles in each compartment.
- Front & rear mesh doors 80% open area.
- Each compartment to has its own key number or combination lock.
- Door panels are fully removable.
- Doors can be hinged left or right.
- Side panels removable, with internal latching.
- Cabinets are supplied fully assembled.
- All panels & doors fully earthed.

- 70mm x 26mm cable access hole per Co-Location
- Optional cable trunking can be mounted either side.
- Vented centre partition shelf between compartments.
- 10 Way x 80A earth bar fitted in every compartment.
- Cabinet powder coated black as standard, other colours available on request.