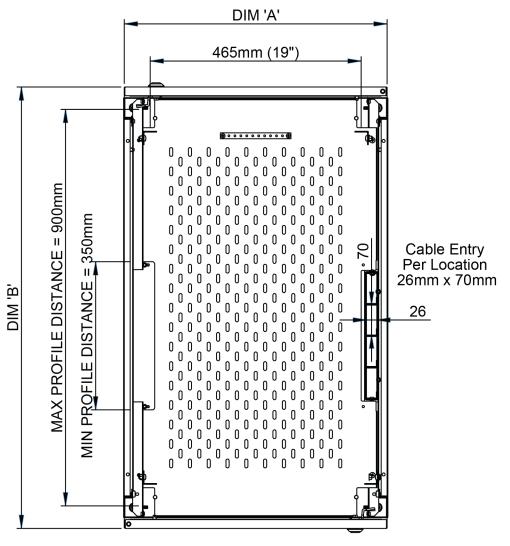

- 70mm x 26mm cable access hole per Co-Location
- Optional cable trunking can be mounted either side.
- Vented centre partition shelf between compartments.
- 10 Way x 80A earth bar fitted in every compartment.
- Cabinet powder coated black as standard, other colours available on request.

## **Specifications**

| DIM 'A' | DIM'B' | Compartment Size  | Height     |
|---------|--------|-------------------|------------|
| 600mm   | 600mm  | 2 x 10U / 1 x 21U | 1985 (42U) |
| 600mm   | 600mm  | 2 x 11U / 1 x 22U | 2207 (47U) |
| 600mm   | 800mm  | 2 x 10U / 1 x 21U | 1985 (42U) |
| 600mm   | 800mm  | 2 x 11U / 1 x 22U | 2207 (47U) |
| 600mm   | 1000mm | 2 x 10U / 1 x 21U | 1985 (42U) |
| 600mm   | 1000mm | 2 x 11U / 1 x 22U | 2207 (47U) |
| 600mm   | 1200mm | 2 x 10U / 1 x 21U | 1985 (42U) |
| 600mm   | 1200mm | 2 x 11U / 1 x 22U | 2207 (47U) |