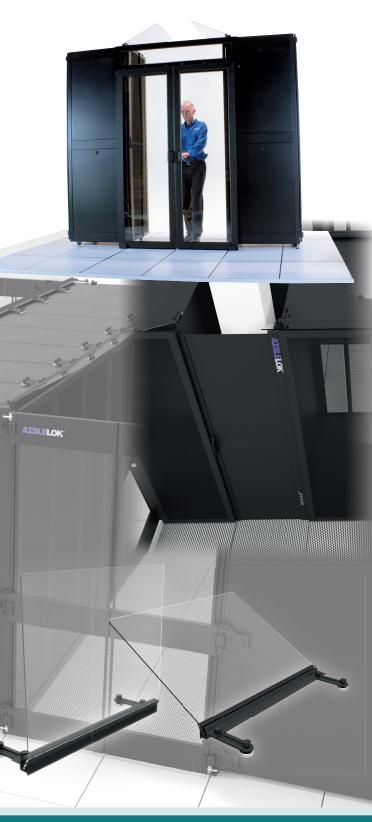

#### MODULAR CONTAINMENT

# The AisleLok<sup>®</sup> Modular Containment system provides an out-of-the-box aisle containment solution.

Its design means it can be self-installed in minutes, to provide either hot aisle or cold aisle containment.

- A non-intrusive mounting system enables rapid deployment in standard rack row aisles.
- Flexible design allows for easy reconfiguration as the needs of the Data Centre evolve.
- Rack top baffles attach to the top of racks; angled for cold aisle containment or vertical for hot aisle containment.
- End of aisle doors available in two formats; bi-directional swing doors or sliding doors.
- Gaps within rows caused by building supports or missing IT racks can be filled with the AisleLok Adjustable Rack Gap Panel.
- Provides similar benefits to full aisle containment systems with the added benefits of great flexibility and ease of installation.