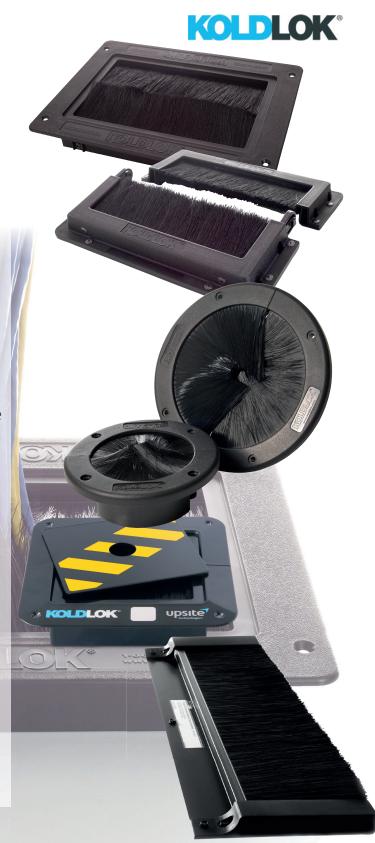

## KoldLok® Raised Floor Grommets

**Market Leading Solution For Sealing Cable Openings** 

KoldLok® raised floor grommets are the leading solution for sealing cable openings in Data Centre and Computer Room raised floors.

Sealing cable openings reduces bypass airflow, and can help improve energy efficiency as part of an overall airflow management policy.

- KoldLok is a range of raised floor grommets designed for sealing cable openings.
- Sealing cable openings increases static pressure under the floor, reduces bypass airflow and improves cool air delivery.
- KoldLok Integral & Split Integral are designed to fit within the floor tile and are ideal for new cable cutouts.
- KoldLok Surface, Surface L & Surface XL are designed to fit round existing cable cut-outs with Land XL models sealing larger openings.
- KoldLok Round are available in 4" and 6" models and are easier to install as the opening can be cut using a hole saw.
- 3" & 6" KoldLok Extended grommets can be used for holes around walls and custom openings.
- The SplitLok™ Integral / Square raised floor grommet is moulded from a smooth finish ABS plastic that has a split interlocking feature that makes it easy to install.