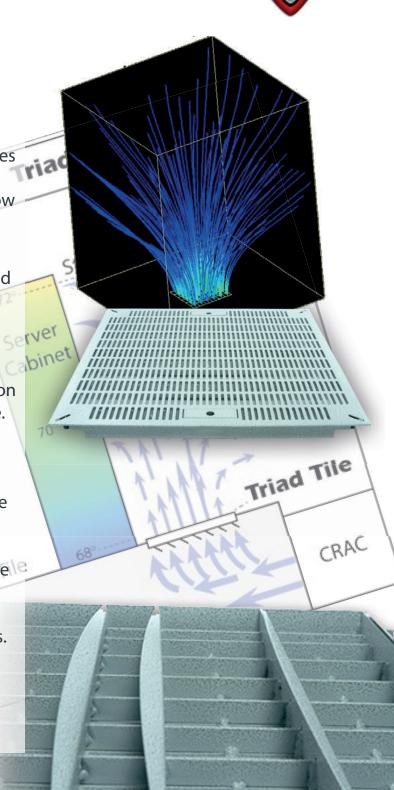

## Triad Airflow Panel Advanced Hi-Plume Airflow Grilles

Perforated raised floor airflow panels and grilles are designed to supply conditioned cooled air to IT equipment.

However, standard flat bottomed airflow tiles can cause short cycling, bypass airflow and even negative airflow. Triad advanced airflow grilles are different:

- to provide positive airflow across the entire tile.
  - Specially designed fins disrupt the air under the floor causing it to "bend" outwardly, resulting in better stratification and dispersion of air from the floor grille.
  - The result allows cold air from the Triad tile to flow into the servers and reach IT equipment at the top of the racks.
  - Triad tiles are 600mm x 600mm and have TopSat leveller adjusters, enabling the level to be adjusted both vertically and horizontally to allow a flush mount to the existing raised floor.
  - Dual Lift-n-Lock integrated handles eliminate the need for suction cup lifters.