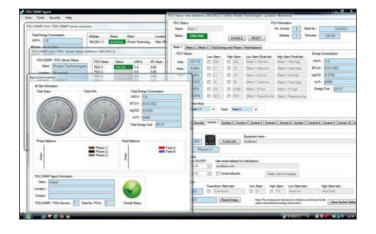

## **PDU Agent™ Management Software**

### Consolidate all your readings with PDU Agent.

Entry level management platform with easy to use dashboard layout lets you log measurements and events from multiple iPower products for historical evaluation and to collate and produce accurate billing information.