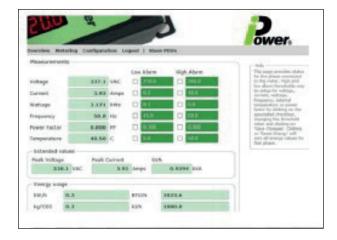

#### Overall Energy Measurements with an accuracy of better than 1% include:-

RMS Volts

Power Factor

kVA

- RMS Amps
- Internal PDU Temperature
- kWh

Kilowatts

- Peak Volts
- Frequency
- Peak Amps

# Step by step on screen guide makes installation simple

Each of the inbuilt HTML pages contain full instructions to guide you through the setup process and explains how to set traps and alerts for critical parameters.