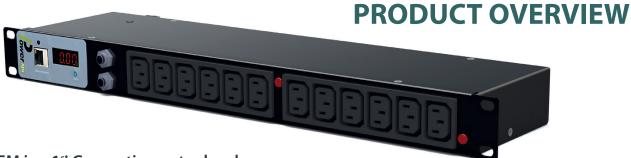

# IPOWER REM INTELLIGENT PDU

SETTING NEW STANDARDS IN DATA CENTRE MANAGEMENT

iPower REM is a 1<sup>st</sup> Generation entry level energy monitor providing local and remote overall / strip level energy monitoring with better than 1% accuracy.

Manufactured as a single phase unit capable of loads up to 32Amps, that can be built as an inline unit or as a multi socket Power Strip incorporating any type of Socket and Mains Lead termination. All units have a fitted display and can be remotely monitored through the network port via the internal web browser or over SNMP and Telnet.

### **Features & Benefits**

- Single Phase only
- Overall Energy Measurement up to 32A
- Accuracy of better than 1%
- Set Alerts for all critical metrics
- Send Alerts via Email or SNMP Traps
- Easily configured and setup in minutes
- Simple migration to full DCiM using MiB File.
- Ethernet Port, Full 10/100Base-T Network Compatibility (HTTP, HTML, SNMPv2, Telnet, SMTP)
- Local Display (4 Digit OLED Display)