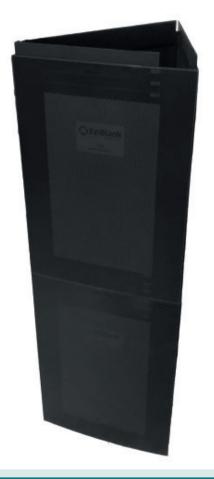

### **Application**

A cost effective way to maintain important airflow dynamics within a Data Centre.

These EziBlank® Modular Wall replacement racks are assembled in minutes, creating a stable rack sized air flow barrier, that can be positioned anywhere and re-used again and again. The modular design transforms our highly acclaimed EziBlank® Wall to a 2-piece, stackable design, transporting and storing on site has never been easier. Each modular can cover up to 23U or 46U when stacked together.

Assembled from flat sheet, EZIBLANK® Modular Wall panels build quickly into a strong, stable triangular structure.

Easily construct a full height rack in seconds.

#### **Features**

- A stable, stackable rack-sized airflow barrier that can be positioned anywhere.
- Quick to assemble from flat sheet into strong triangular structure.
- Suits various rack spaces up to 46RU high and 600 / 750 / 800mm wide.
- Prevents hot air recirculation in a hot or cold containment aisle.
- 3 Sizes in one. Simply "rotate" to obtain correct rack width.