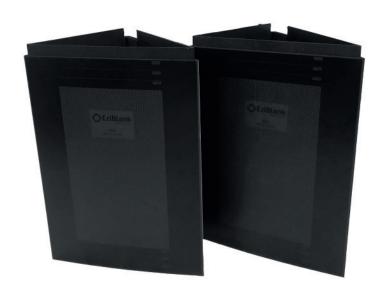

### **Application**

A cost effective way to maintain important airflow dynamics within a Data Centre.

These EziBlank® Modular Wall replacement racks are assembled in minutes, creating a stable rack sized air flow barrier, that can be positioned anywhere and re-used again and again. The modular design transforms our highly acclaimed EziBlank® Wall to a 2-piece, stackable design, transporting and storing on site has never been easier. Each modular can cover up to 23U or 46U when stacked together.

Assembled from flat sheet, EZIBLANK® Modular Wall panels build quickly into a strong, stable triangular structure.

Easily construct a full height rack in seconds.