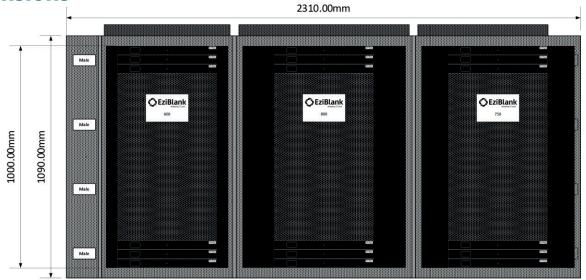

# **Specifications**

| Physical                        |                                                                                                                                                                                                                                                       |
|---------------------------------|-------------------------------------------------------------------------------------------------------------------------------------------------------------------------------------------------------------------------------------------------------|
| Dimensions:                     | 2310 x 1090 (mm) x 2                                                                                                                                                                                                                                  |
| Shipping Dimensions:<br>Weight: | 1100 x 900 x 50 (mm)<br>7Kg per pack of 2                                                                                                                                                                                                             |
| Material:                       | Flame retardant , impact resistant, water resistant, twin walled polypropylene sheet - 6mm                                                                                                                                                            |
| Colour:                         | Black                                                                                                                                                                                                                                                 |
| Standards:                      | Flame retardant to UL V-2 / UL94<br>Comply with AS/NZS 1530.3—1999<br>Methods for fire tests on building materials, components<br>and structures Simultaneous determination of<br>ignitability, flame propagation, heat release and smoke<br>release. |

## **Dimensions**